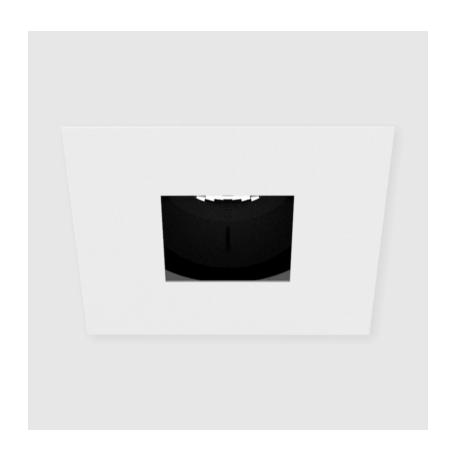

### GENERAL

Series: Bioniq Subseries: Bioniq Square Pinhole Brand: Prolicht Division: Architectural Mounting Type: Recessed Mounting Location: Ceiling

Subcategory: Downlight **PHYSICAL** Shape: Square Length (mm): 107 Length (in): 4 1/16 Width (mm): 107 Width (in): 4 1/16 Depth (mm): 112 Depth (in): 4 1/16 Ceiling Thickness (mm): 10 / 12.5 / 15 Ceiling Thickness (in): 3/8 or 1/2 or 9/16 Min. Recessing Depth (mm): 130 Min. Recessing Depth (in): 5 1/8 Light Distribution: Adjustable / Downlight Weight (kg): 0.479 Weight (lbs): 1.06

Fixture Material: Aluminum Die Cast Cut-out Measurements: 98mm / 3 7/8"