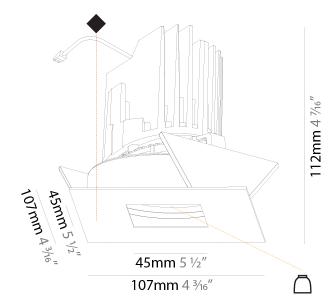

### GENERAL

Series: Bioniq Subseries: Bioniq Square Pinhole Brand: Prolicht Division: Architectural Mounting Type: Recessed Mounting Location: Ceiling

Subcategory: Downlight **PHYSICAL** Shape: Square Length (mm): 107 Length (in): 4 1/16 Width (mm): 107 Width (in): 4 1/16 Depth (mm): 112 Depth (in): 4 1/16 Ceiling Thickness (mm): 10 / 12.5 / 15 Ceiling Thickness (in): 3/8 or 1/2 or 9/16 Min. Recessing Depth (mm): 130 Min. Recessing Depth (in): 5 1/8 Light Distribution: Adjustable / Downlight Weight (kg): 0.479 Weight (lbs): 1.06

Fixture Material: Aluminum Die Cast Cut-out Measurements: 98mm / 3 7/8"

## OPTICAL

Reflector°: 10

Adjustability: Rotational 355°; Tilt 30°