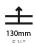

### GENERAL

Series: Bioniq Subseries: Bioniq Square Pinhole Brand: Prolicht Division: Architectural Mounting Type: Recessed Mounting Location: Ceiling

Subcategory: Downlight **PHYSICAL** Shape: Square Length (mm): 107 Length (in): 4 1/16 Width (mm): 107 Width (in): 4 1/16 Depth (mm): 112 Depth (in): 4 1/16 Ceiling Thickness (mm): 10 / 12.5 / 15 Ceiling Thickness (in): 3/8 or 1/2 or 9/16 Min. Recessing Depth (mm): 130 Min. Recessing Depth (in): 5 1/8 Light Distribution: Adjustable / Downlight Weight (kg): 0.479 Weight (lbs): 1.06

| Mounting Location: Ceiling                                                                                                                                                                                                                                                                                                                                                                                                                                                                                                                                                                                                                                                                                                                                                                                                                                                                                                                                                                                                                                                                                                                                                                                                                                                                                                                                                                                                                                                                                                                                                                                                                                                                                                                                                                                                                                                                                                                                                                                                                                                                                                     |
|--------------------------------------------------------------------------------------------------------------------------------------------------------------------------------------------------------------------------------------------------------------------------------------------------------------------------------------------------------------------------------------------------------------------------------------------------------------------------------------------------------------------------------------------------------------------------------------------------------------------------------------------------------------------------------------------------------------------------------------------------------------------------------------------------------------------------------------------------------------------------------------------------------------------------------------------------------------------------------------------------------------------------------------------------------------------------------------------------------------------------------------------------------------------------------------------------------------------------------------------------------------------------------------------------------------------------------------------------------------------------------------------------------------------------------------------------------------------------------------------------------------------------------------------------------------------------------------------------------------------------------------------------------------------------------------------------------------------------------------------------------------------------------------------------------------------------------------------------------------------------------------------------------------------------------------------------------------------------------------------------------------------------------------------------------------------------------------------------------------------------------|
| Subcategory: Downlight                                                                                                                                                                                                                                                                                                                                                                                                                                                                                                                                                                                                                                                                                                                                                                                                                                                                                                                                                                                                                                                                                                                                                                                                                                                                                                                                                                                                                                                                                                                                                                                                                                                                                                                                                                                                                                                                                                                                                                                                                                                                                                         |
| PHYSICAL                                                                                                                                                                                                                                                                                                                                                                                                                                                                                                                                                                                                                                                                                                                                                                                                                                                                                                                                                                                                                                                                                                                                                                                                                                                                                                                                                                                                                                                                                                                                                                                                                                                                                                                                                                                                                                                                                                                                                                                                                                                                                                                       |
| Shape: Square                                                                                                                                                                                                                                                                                                                                                                                                                                                                                                                                                                                                                                                                                                                                                                                                                                                                                                                                                                                                                                                                                                                                                                                                                                                                                                                                                                                                                                                                                                                                                                                                                                                                                                                                                                                                                                                                                                                                                                                                                                                                                                                  |
| Length (mm): 107                                                                                                                                                                                                                                                                                                                                                                                                                                                                                                                                                                                                                                                                                                                                                                                                                                                                                                                                                                                                                                                                                                                                                                                                                                                                                                                                                                                                                                                                                                                                                                                                                                                                                                                                                                                                                                                                                                                                                                                                                                                                                                               |
| Length (in): $4\frac{3}{16}$                                                                                                                                                                                                                                                                                                                                                                                                                                                                                                                                                                                                                                                                                                                                                                                                                                                                                                                                                                                                                                                                                                                                                                                                                                                                                                                                                                                                                                                                                                                                                                                                                                                                                                                                                                                                                                                                                                                                                                                                                                                                                                   |
| Width (mm): 107                                                                                                                                                                                                                                                                                                                                                                                                                                                                                                                                                                                                                                                                                                                                                                                                                                                                                                                                                                                                                                                                                                                                                                                                                                                                                                                                                                                                                                                                                                                                                                                                                                                                                                                                                                                                                                                                                                                                                                                                                                                                                                                |
| Width (in): 4 <sup>3</sup> / <sub>16</sub>                                                                                                                                                                                                                                                                                                                                                                                                                                                                                                                                                                                                                                                                                                                                                                                                                                                                                                                                                                                                                                                                                                                                                                                                                                                                                                                                                                                                                                                                                                                                                                                                                                                                                                                                                                                                                                                                                                                                                                                                                                                                                     |
| Depth (mm): 112                                                                                                                                                                                                                                                                                                                                                                                                                                                                                                                                                                                                                                                                                                                                                                                                                                                                                                                                                                                                                                                                                                                                                                                                                                                                                                                                                                                                                                                                                                                                                                                                                                                                                                                                                                                                                                                                                                                                                                                                                                                                                                                |
| Depth (in): 4 1/16                                                                                                                                                                                                                                                                                                                                                                                                                                                                                                                                                                                                                                                                                                                                                                                                                                                                                                                                                                                                                                                                                                                                                                                                                                                                                                                                                                                                                                                                                                                                                                                                                                                                                                                                                                                                                                                                                                                                                                                                                                                                                                             |
| Ceiling Thickness (mm): 10 / 12.5 / 15                                                                                                                                                                                                                                                                                                                                                                                                                                                                                                                                                                                                                                                                                                                                                                                                                                                                                                                                                                                                                                                                                                                                                                                                                                                                                                                                                                                                                                                                                                                                                                                                                                                                                                                                                                                                                                                                                                                                                                                                                                                                                         |
| Ceiling Thickness (in): 3/8 or 1/2 or 9/16                                                                                                                                                                                                                                                                                                                                                                                                                                                                                                                                                                                                                                                                                                                                                                                                                                                                                                                                                                                                                                                                                                                                                                                                                                                                                                                                                                                                                                                                                                                                                                                                                                                                                                                                                                                                                                                                                                                                                                                                                                                                                     |
| Min. Recessing Depth (mm): 130                                                                                                                                                                                                                                                                                                                                                                                                                                                                                                                                                                                                                                                                                                                                                                                                                                                                                                                                                                                                                                                                                                                                                                                                                                                                                                                                                                                                                                                                                                                                                                                                                                                                                                                                                                                                                                                                                                                                                                                                                                                                                                 |
| Min. Recessing Depth (in): 5 1/8                                                                                                                                                                                                                                                                                                                                                                                                                                                                                                                                                                                                                                                                                                                                                                                                                                                                                                                                                                                                                                                                                                                                                                                                                                                                                                                                                                                                                                                                                                                                                                                                                                                                                                                                                                                                                                                                                                                                                                                                                                                                                               |
| Light Distribution: Adjustable / Downlight                                                                                                                                                                                                                                                                                                                                                                                                                                                                                                                                                                                                                                                                                                                                                                                                                                                                                                                                                                                                                                                                                                                                                                                                                                                                                                                                                                                                                                                                                                                                                                                                                                                                                                                                                                                                                                                                                                                                                                                                                                                                                     |
| Weight (kg): 0.479                                                                                                                                                                                                                                                                                                                                                                                                                                                                                                                                                                                                                                                                                                                                                                                                                                                                                                                                                                                                                                                                                                                                                                                                                                                                                                                                                                                                                                                                                                                                                                                                                                                                                                                                                                                                                                                                                                                                                                                                                                                                                                             |
| Weight (lbs): 1.06                                                                                                                                                                                                                                                                                                                                                                                                                                                                                                                                                                                                                                                                                                                                                                                                                                                                                                                                                                                                                                                                                                                                                                                                                                                                                                                                                                                                                                                                                                                                                                                                                                                                                                                                                                                                                                                                                                                                                                                                                                                                                                             |
| FILE SERVICES AND A SERVICE |

### **GENERAL**

Series: Bioniq Subseries: Bioniq Square Pinhole Brand: Prolicht Division: Architectural Mounting Type: Recessed Mounting Location: Ceiling

Subcategory: Downlight **PHYSICAL** Shape: Square Length (mm): 107 Length (in): 4 1/16 Width (mm): 107 Width (in): 4 1/16 Depth (mm): 112 Depth (in): 4 1/16 Ceiling Thickness (mm): 10 / 12.5 / 15 Ceiling Thickness (in): 3/8 or 1/2 or 9/16 Min. Recessing Depth (mm): 130 Min. Recessing Depth (in): 5 1/8 Light Distribution: Adjustable / Downlight Weight (kg): 0.463 Weight (lbs): 1.02