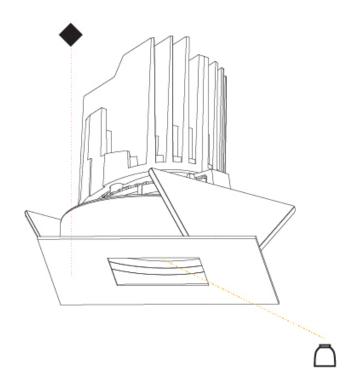

Fixture Material: Aluminum Die Cast Cut-out Measurements: 98mm / 3 7/8"

Fixture Finish: SSR / BKV / CWI / CRY / HAB / LAG / UFT / ITA / RUA / RUR /  $\verb|MIC/FTG/MYG/TWT/LOD/PUS/FRO/FUP/KIA/POP/BLS/SPG/|$ MEY / GOH / GUM / CHC / COM / ABZ / JAG / OBR / MOS / ROR

Fixture Material: Aluminum Die Cast Cut-out Measurements: 98mm / 3 7/8"