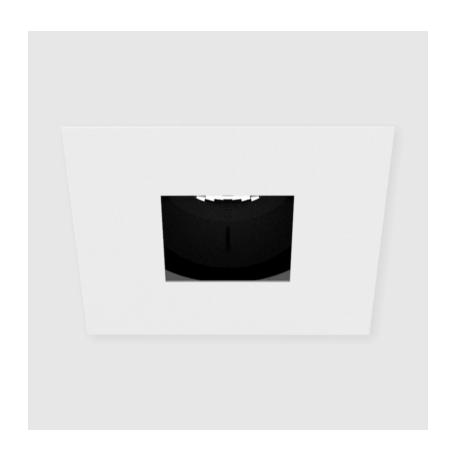

### GENERAL

Series: Bioniq Subseries: Bioniq Square Pinhole Brand: Prolicht Division: Architectural Mounting Type: Recessed Mounting Location: Ceiling

Subcategory: Downlight **PHYSICAL** Shape: Square Length (mm): 107 Length (in): 4 1/16 Width (mm): 107 Width (in): 4 1/16 Depth (mm): 112 Depth (in): 4 1/16 Ceiling Thickness (mm): 10 / 12.5 / 15 Ceiling Thickness (in): 3/8 or 1/2 or 9/16 Min. Recessing Depth (mm): 130 Min. Recessing Depth (in): 5 1/8 Light Distribution: Adjustable / Downlight Weight (kg): 0.479 Weight (lbs): 1.06

### **GENERAL**

| Series: Bioniq                   |  |
|----------------------------------|--|
| Subseries: Bioniq Square Pinhole |  |
| Brand: Prolicht                  |  |
| Division: Architectural          |  |
| Mounting Type: Recessed          |  |
| Mounting Location: Ceiling       |  |
| Subcategory: Downlight           |  |

| Mounting Location: Ceiling                                                                                                                                                                                                                                                                                                                                                                                                                                                                                                                                                                                                                                                                                                                                                                                                                                                                                                                                                                                                                                                                                                                                                                                                                                                                                                                                                                                                                                                                                                                                                                                                                                                                                                                                                                                                                                                                                                                                                                                                                                                                                                     |
|--------------------------------------------------------------------------------------------------------------------------------------------------------------------------------------------------------------------------------------------------------------------------------------------------------------------------------------------------------------------------------------------------------------------------------------------------------------------------------------------------------------------------------------------------------------------------------------------------------------------------------------------------------------------------------------------------------------------------------------------------------------------------------------------------------------------------------------------------------------------------------------------------------------------------------------------------------------------------------------------------------------------------------------------------------------------------------------------------------------------------------------------------------------------------------------------------------------------------------------------------------------------------------------------------------------------------------------------------------------------------------------------------------------------------------------------------------------------------------------------------------------------------------------------------------------------------------------------------------------------------------------------------------------------------------------------------------------------------------------------------------------------------------------------------------------------------------------------------------------------------------------------------------------------------------------------------------------------------------------------------------------------------------------------------------------------------------------------------------------------------------|
| Subcategory: Downlight                                                                                                                                                                                                                                                                                                                                                                                                                                                                                                                                                                                                                                                                                                                                                                                                                                                                                                                                                                                                                                                                                                                                                                                                                                                                                                                                                                                                                                                                                                                                                                                                                                                                                                                                                                                                                                                                                                                                                                                                                                                                                                         |
| PHYSICAL                                                                                                                                                                                                                                                                                                                                                                                                                                                                                                                                                                                                                                                                                                                                                                                                                                                                                                                                                                                                                                                                                                                                                                                                                                                                                                                                                                                                                                                                                                                                                                                                                                                                                                                                                                                                                                                                                                                                                                                                                                                                                                                       |
| Shape: Square                                                                                                                                                                                                                                                                                                                                                                                                                                                                                                                                                                                                                                                                                                                                                                                                                                                                                                                                                                                                                                                                                                                                                                                                                                                                                                                                                                                                                                                                                                                                                                                                                                                                                                                                                                                                                                                                                                                                                                                                                                                                                                                  |
| Length (mm): 107                                                                                                                                                                                                                                                                                                                                                                                                                                                                                                                                                                                                                                                                                                                                                                                                                                                                                                                                                                                                                                                                                                                                                                                                                                                                                                                                                                                                                                                                                                                                                                                                                                                                                                                                                                                                                                                                                                                                                                                                                                                                                                               |
| Length (in): $4\frac{3}{16}$                                                                                                                                                                                                                                                                                                                                                                                                                                                                                                                                                                                                                                                                                                                                                                                                                                                                                                                                                                                                                                                                                                                                                                                                                                                                                                                                                                                                                                                                                                                                                                                                                                                                                                                                                                                                                                                                                                                                                                                                                                                                                                   |
| Width (mm): 107                                                                                                                                                                                                                                                                                                                                                                                                                                                                                                                                                                                                                                                                                                                                                                                                                                                                                                                                                                                                                                                                                                                                                                                                                                                                                                                                                                                                                                                                                                                                                                                                                                                                                                                                                                                                                                                                                                                                                                                                                                                                                                                |
| Width (in): 4 <sup>3</sup> / <sub>16</sub>                                                                                                                                                                                                                                                                                                                                                                                                                                                                                                                                                                                                                                                                                                                                                                                                                                                                                                                                                                                                                                                                                                                                                                                                                                                                                                                                                                                                                                                                                                                                                                                                                                                                                                                                                                                                                                                                                                                                                                                                                                                                                     |
| Depth (mm): 112                                                                                                                                                                                                                                                                                                                                                                                                                                                                                                                                                                                                                                                                                                                                                                                                                                                                                                                                                                                                                                                                                                                                                                                                                                                                                                                                                                                                                                                                                                                                                                                                                                                                                                                                                                                                                                                                                                                                                                                                                                                                                                                |
| Depth (in): 4 1/16                                                                                                                                                                                                                                                                                                                                                                                                                                                                                                                                                                                                                                                                                                                                                                                                                                                                                                                                                                                                                                                                                                                                                                                                                                                                                                                                                                                                                                                                                                                                                                                                                                                                                                                                                                                                                                                                                                                                                                                                                                                                                                             |
| Ceiling Thickness (mm): 10 / 12.5 / 15                                                                                                                                                                                                                                                                                                                                                                                                                                                                                                                                                                                                                                                                                                                                                                                                                                                                                                                                                                                                                                                                                                                                                                                                                                                                                                                                                                                                                                                                                                                                                                                                                                                                                                                                                                                                                                                                                                                                                                                                                                                                                         |
| Ceiling Thickness (in): 3/8 or 1/2 or 9/16                                                                                                                                                                                                                                                                                                                                                                                                                                                                                                                                                                                                                                                                                                                                                                                                                                                                                                                                                                                                                                                                                                                                                                                                                                                                                                                                                                                                                                                                                                                                                                                                                                                                                                                                                                                                                                                                                                                                                                                                                                                                                     |
| Min. Recessing Depth (mm): 130                                                                                                                                                                                                                                                                                                                                                                                                                                                                                                                                                                                                                                                                                                                                                                                                                                                                                                                                                                                                                                                                                                                                                                                                                                                                                                                                                                                                                                                                                                                                                                                                                                                                                                                                                                                                                                                                                                                                                                                                                                                                                                 |
| Min. Recessing Depth (in): 5 1/8                                                                                                                                                                                                                                                                                                                                                                                                                                                                                                                                                                                                                                                                                                                                                                                                                                                                                                                                                                                                                                                                                                                                                                                                                                                                                                                                                                                                                                                                                                                                                                                                                                                                                                                                                                                                                                                                                                                                                                                                                                                                                               |
| Light Distribution: Adjustable / Downlight                                                                                                                                                                                                                                                                                                                                                                                                                                                                                                                                                                                                                                                                                                                                                                                                                                                                                                                                                                                                                                                                                                                                                                                                                                                                                                                                                                                                                                                                                                                                                                                                                                                                                                                                                                                                                                                                                                                                                                                                                                                                                     |
| Weight (kg): 0.479                                                                                                                                                                                                                                                                                                                                                                                                                                                                                                                                                                                                                                                                                                                                                                                                                                                                                                                                                                                                                                                                                                                                                                                                                                                                                                                                                                                                                                                                                                                                                                                                                                                                                                                                                                                                                                                                                                                                                                                                                                                                                                             |
| Weight (lbs): 1.06                                                                                                                                                                                                                                                                                                                                                                                                                                                                                                                                                                                                                                                                                                                                                                                                                                                                                                                                                                                                                                                                                                                                                                                                                                                                                                                                                                                                                                                                                                                                                                                                                                                                                                                                                                                                                                                                                                                                                                                                                                                                                                             |
| FILE SERVICES AND A SERVICE |

### **GENERAL**

Series: Bioniq Subseries: Bioniq Square Pinhole Brand: Prolicht Division: Architectural Mounting Type: Recessed Mounting Location: Ceiling

Subcategory: Downlight **PHYSICAL** Shape: Square Length (mm): 107 Length (in): 4 1/16 Width (mm): 107 Width (in): 4 1/16 Depth (mm): 112 Depth (in): 4 1/16 Ceiling Thickness (mm): 10 / 12.5 / 15 Ceiling Thickness (in): 3/8 or 1/2 or 9/16 Min. Recessing Depth (mm): 130 Min. Recessing Depth (in): 5 1/8 Light Distribution: Adjustable / Downlight Weight (kg): 0.463 Weight (lbs): 1.02