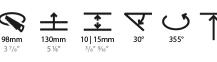

## **LEGEND**

| <u></u>       | floor-mounted                                                | ¥        | pivotable                                                    | ⊛             | special LED (upon request) RGB, RGBW, tunable, gold+, meat+, art+, fashion+                    |
|---------------|--------------------------------------------------------------|----------|--------------------------------------------------------------|---------------|------------------------------------------------------------------------------------------------|
| 7             | wall and ceiling: recessed and surface mounted               | S        | rotating                                                     | 0             | warm dim / natural dimming LED                                                                 |
| $\uparrow$    | ceiling-mounted and wall-mounted                             | ¥        | illuminate tilted                                            | 0             | rechargeable battery powered                                                                   |
| $\rightarrow$ | wall-mounted                                                 | I        | color of suspension cable                                    | in the second | fixture with natural vivid LED (upon request)                                                  |
| Y             | omni-directional light distribution                          |          | length of suspension cable                                   | CRI           | color rendering index                                                                          |
| lack          | direct light distribution                                    |          | reflector degree selection                                   | (K)           | color temperature                                                                              |
| X             | direct/indirect light distribution                           | s s      | super spot                                                   | LM            | lumen (luminous flux)                                                                          |
| Y             | indirect light distribution                                  | *        | lens                                                         | ₩             | efficacy (lumens per watt)                                                                     |
|               | asymmetric light distribution                                | 8        | lens pack                                                    | UGR           | Unified Glare Rating (UGR) range from 5-40                                                     |
| X             | aura light distribution                                      | 0        | shine ring                                                   | *             | marine grade (AISI 316 stainless steel)                                                        |
| R             | round wall or ceiling cut-out                                | 0        | integrated shine ring with diffuser                          | 30            | walk on                                                                                        |
| $\Box$        | square wall or ceiling cut-out                               | Ċ        | free individual colors 01-29                                 | <b>②</b>      | drive on                                                                                       |
| £             | the supplied jig specifies the cutout dimensions             | <u>c</u> | individual colors: 00 (free of charge), 01-25 (extra charge) | DSC           | Dark Sky Compliance                                                                            |
| <b>d</b> •+D  | minimum distance (meters) lamp - object                      | <b>♦</b> | luminaire part to be colored (F1)                            | Ġ             | Americans with Disabilities Act (less than 4" off the wall located between 27"-84" from floor) |
| $\pm$         | recessed depth                                               |          | luminaire part to be colored (F2)                            |               | lamp protected against explosion                                                               |
| <u></u>       | ceiling thickness in mm                                      |          | luminaire part to be colored (F3)                            | 4             | blown glass using traditional methods by master glass blower                                   |
| 1             | ceiling thickness selection                                  |          | luminaire part to be colored (F4)                            | <b>●</b> ®    | acoustic material                                                                              |
|               | dimmable DP (phase), DV (0-10V), DD (dali), DS (step-dim)    |          | luminaire part to be colored (F5)                            |               | protection class I, protection insulation                                                      |
| Civaco        | included or excluded LED driver/transformer/<br>control gear | •        | color of 3-circuit adaptor                                   |               | protection class II, protection insulation                                                     |
| 8             | separately switchable                                        | $\odot$  | indirect diffuser                                            |               | ETL Certified to UL and CSA Standards                                                          |
| <b>9</b>      | sensor                                                       | 0        | direct diffuser                                              | c (ՄL) us     | UL Certified to UL and CSA Standards                                                           |
|               | remote control                                               | 0        | ball-proof (upon request)                                    | <b>(II</b> )  | CSA Certified to UL and CSA Standards                                                          |
| 9             | available upon request                                       | 9        | accessory                                                    | <b>(Z</b> )   | Certified for North American Standards                                                         |