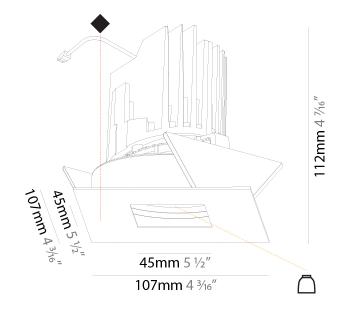

### GENERAL

Series: Bioniq Subseries: Bioniq Square Pinhole Brand: Prolicht Division: Architectural Mounting Type: Recessed Mounting Location: Ceiling

Subcategory: Downlight **PHYSICAL** Shape: Square Length (mm): 107 Length (in): 4 1/16 Width (mm): 107 Width (in): 4 1/16 Depth (mm): 112 Depth (in): 4 1/16 Ceiling Thickness (mm): 10 / 12.5 / 15 Ceiling Thickness (in): 3/8 or 1/2 or 9/16 Min. Recessing Depth (mm): 130 Min. Recessing Depth (in): 5 1/8 Light Distribution: Adjustable / Downlight Weight (kg): 0.479 Weight (lbs): 1.06

Fixture Material: Aluminum Die Cast Cut-out Measurements: 98mm / 3 7/8"