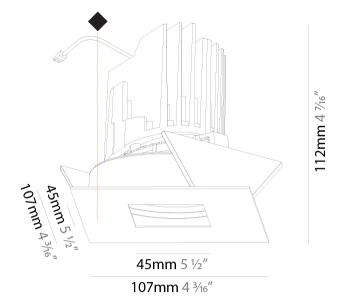

### GENERAL

Series: Bioniq Subseries: Bioniq Square Pinhole Brand: Prolicht Division: Architectural Mounting Type: Recessed Mounting Location: Ceiling

Subcategory: Downlight **PHYSICAL** Shape: Square Length (mm): 107 Length (in): 4 1/16 Width (mm): 107 Width (in): 4 1/16 Depth (mm): 112 Depth (in): 4 1/16 Ceiling Thickness (mm): 10 / 12.5 / 15 Ceiling Thickness (in): 3/8 or 1/2 or 9/16 Min. Recessing Depth (mm): 130 Min. Recessing Depth (in): 5 1/8 Light Distribution: Adjustable / Downlight Weight (kg): 0.479 Weight (lbs): 1.06

### **GENERAL**

| Series: Bioniq                   |  |
|----------------------------------|--|
| Subseries: Bioniq Square Pinhole |  |
| Brand: Prolicht                  |  |
| Division: Architectural          |  |
| Mounting Type: Recessed          |  |
| Mounting Location: Ceiling       |  |
| Subcategory: Downlight           |  |

| Mounting Location: Ceiling                                                                                                                                                                                                                                                                                                                                                                                                                                                                                                                                                                                                                                                                                                                                                                                                                                                                                                                                                                                                                                                                                                                                                                                                                                                                                                                                                                                                                                                                                                                                                                                                                                                                                                                                                                                                                                                                                                                                                                                                                                                                                                     |
|--------------------------------------------------------------------------------------------------------------------------------------------------------------------------------------------------------------------------------------------------------------------------------------------------------------------------------------------------------------------------------------------------------------------------------------------------------------------------------------------------------------------------------------------------------------------------------------------------------------------------------------------------------------------------------------------------------------------------------------------------------------------------------------------------------------------------------------------------------------------------------------------------------------------------------------------------------------------------------------------------------------------------------------------------------------------------------------------------------------------------------------------------------------------------------------------------------------------------------------------------------------------------------------------------------------------------------------------------------------------------------------------------------------------------------------------------------------------------------------------------------------------------------------------------------------------------------------------------------------------------------------------------------------------------------------------------------------------------------------------------------------------------------------------------------------------------------------------------------------------------------------------------------------------------------------------------------------------------------------------------------------------------------------------------------------------------------------------------------------------------------|
| Subcategory: Downlight                                                                                                                                                                                                                                                                                                                                                                                                                                                                                                                                                                                                                                                                                                                                                                                                                                                                                                                                                                                                                                                                                                                                                                                                                                                                                                                                                                                                                                                                                                                                                                                                                                                                                                                                                                                                                                                                                                                                                                                                                                                                                                         |
| PHYSICAL                                                                                                                                                                                                                                                                                                                                                                                                                                                                                                                                                                                                                                                                                                                                                                                                                                                                                                                                                                                                                                                                                                                                                                                                                                                                                                                                                                                                                                                                                                                                                                                                                                                                                                                                                                                                                                                                                                                                                                                                                                                                                                                       |
| Shape: Square                                                                                                                                                                                                                                                                                                                                                                                                                                                                                                                                                                                                                                                                                                                                                                                                                                                                                                                                                                                                                                                                                                                                                                                                                                                                                                                                                                                                                                                                                                                                                                                                                                                                                                                                                                                                                                                                                                                                                                                                                                                                                                                  |
| Length (mm): 107                                                                                                                                                                                                                                                                                                                                                                                                                                                                                                                                                                                                                                                                                                                                                                                                                                                                                                                                                                                                                                                                                                                                                                                                                                                                                                                                                                                                                                                                                                                                                                                                                                                                                                                                                                                                                                                                                                                                                                                                                                                                                                               |
| Length (in): $4\frac{3}{16}$                                                                                                                                                                                                                                                                                                                                                                                                                                                                                                                                                                                                                                                                                                                                                                                                                                                                                                                                                                                                                                                                                                                                                                                                                                                                                                                                                                                                                                                                                                                                                                                                                                                                                                                                                                                                                                                                                                                                                                                                                                                                                                   |
| Width (mm): 107                                                                                                                                                                                                                                                                                                                                                                                                                                                                                                                                                                                                                                                                                                                                                                                                                                                                                                                                                                                                                                                                                                                                                                                                                                                                                                                                                                                                                                                                                                                                                                                                                                                                                                                                                                                                                                                                                                                                                                                                                                                                                                                |
| Width (in): 4 <sup>3</sup> / <sub>16</sub>                                                                                                                                                                                                                                                                                                                                                                                                                                                                                                                                                                                                                                                                                                                                                                                                                                                                                                                                                                                                                                                                                                                                                                                                                                                                                                                                                                                                                                                                                                                                                                                                                                                                                                                                                                                                                                                                                                                                                                                                                                                                                     |
| Depth (mm): 112                                                                                                                                                                                                                                                                                                                                                                                                                                                                                                                                                                                                                                                                                                                                                                                                                                                                                                                                                                                                                                                                                                                                                                                                                                                                                                                                                                                                                                                                                                                                                                                                                                                                                                                                                                                                                                                                                                                                                                                                                                                                                                                |
| Depth (in): 4 1/16                                                                                                                                                                                                                                                                                                                                                                                                                                                                                                                                                                                                                                                                                                                                                                                                                                                                                                                                                                                                                                                                                                                                                                                                                                                                                                                                                                                                                                                                                                                                                                                                                                                                                                                                                                                                                                                                                                                                                                                                                                                                                                             |
| Ceiling Thickness (mm): 10 / 12.5 / 15                                                                                                                                                                                                                                                                                                                                                                                                                                                                                                                                                                                                                                                                                                                                                                                                                                                                                                                                                                                                                                                                                                                                                                                                                                                                                                                                                                                                                                                                                                                                                                                                                                                                                                                                                                                                                                                                                                                                                                                                                                                                                         |
| Ceiling Thickness (in): 3/8 or 1/2 or 9/16                                                                                                                                                                                                                                                                                                                                                                                                                                                                                                                                                                                                                                                                                                                                                                                                                                                                                                                                                                                                                                                                                                                                                                                                                                                                                                                                                                                                                                                                                                                                                                                                                                                                                                                                                                                                                                                                                                                                                                                                                                                                                     |
| Min. Recessing Depth (mm): 130                                                                                                                                                                                                                                                                                                                                                                                                                                                                                                                                                                                                                                                                                                                                                                                                                                                                                                                                                                                                                                                                                                                                                                                                                                                                                                                                                                                                                                                                                                                                                                                                                                                                                                                                                                                                                                                                                                                                                                                                                                                                                                 |
| Min. Recessing Depth (in): 5 1/8                                                                                                                                                                                                                                                                                                                                                                                                                                                                                                                                                                                                                                                                                                                                                                                                                                                                                                                                                                                                                                                                                                                                                                                                                                                                                                                                                                                                                                                                                                                                                                                                                                                                                                                                                                                                                                                                                                                                                                                                                                                                                               |
| Light Distribution: Adjustable / Downlight                                                                                                                                                                                                                                                                                                                                                                                                                                                                                                                                                                                                                                                                                                                                                                                                                                                                                                                                                                                                                                                                                                                                                                                                                                                                                                                                                                                                                                                                                                                                                                                                                                                                                                                                                                                                                                                                                                                                                                                                                                                                                     |
| Weight (kg): 0.479                                                                                                                                                                                                                                                                                                                                                                                                                                                                                                                                                                                                                                                                                                                                                                                                                                                                                                                                                                                                                                                                                                                                                                                                                                                                                                                                                                                                                                                                                                                                                                                                                                                                                                                                                                                                                                                                                                                                                                                                                                                                                                             |
| Weight (lbs): 1.06                                                                                                                                                                                                                                                                                                                                                                                                                                                                                                                                                                                                                                                                                                                                                                                                                                                                                                                                                                                                                                                                                                                                                                                                                                                                                                                                                                                                                                                                                                                                                                                                                                                                                                                                                                                                                                                                                                                                                                                                                                                                                                             |
| FILE SERVICES AND A SERVICE |

### **GENERAL**

Series: Bioniq Subseries: Bioniq Square Pinhole Brand: Prolicht Division: Architectural Mounting Type: Recessed Mounting Location: Ceiling

Subcategory: Downlight **PHYSICAL** Shape: Square Length (mm): 107 Length (in): 4 1/16 Width (mm): 107 Width (in): 4 1/16 Depth (mm): 112 Depth (in): 4 1/16 Ceiling Thickness (mm): 10 / 12.5 / 15 Ceiling Thickness (in): 3/8 or 1/2 or 9/16 Min. Recessing Depth (mm): 130 Min. Recessing Depth (in): 5 1/8 Light Distribution: Adjustable / Downlight Weight (kg): 0.463 Weight (lbs): 1.02